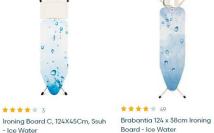

### Variety Store 2 - 2020

ADDIS TRADITIONAL

ADDIS SHIRTMASTER

ADDIS AFFINITY

\*\*\*\*\* 3 Ironing Board C, 124X45Cm, Ssuh - Ice Water

Brabantia 124 x 38cm Ironing Board - Ice Water

ADDIS DELUXE

\*\*\*\* 30 Sewing Print 73 x 33cm Tabletop Ironing Board