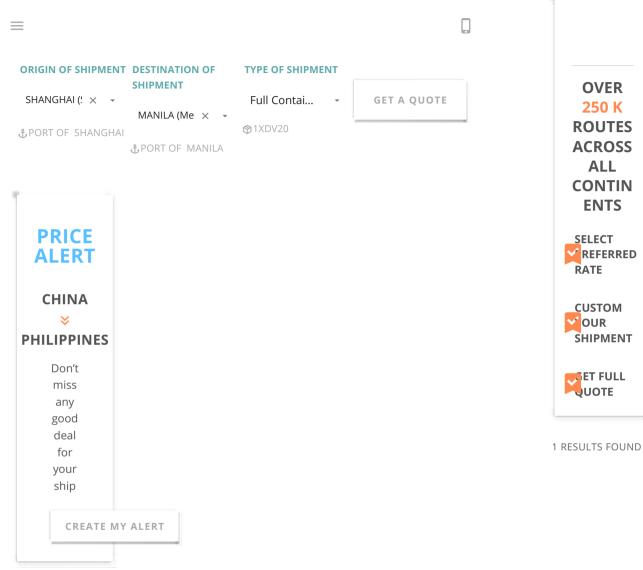

QuoteResult: Quote result for shanghai shipping from manila to FCL - iContainers

 
 ORIGIN CHINA
 PORT OF SANSHAN
 ROUTE DIRECT
 PORT OF MANILA SOUTH HARBOUR
 DESTINATIO N PHILIPPINES

 \$200.00 VALID 31/10/20
 N