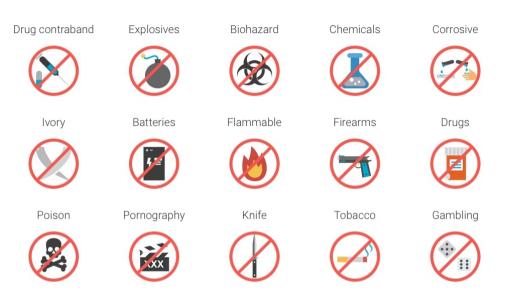

## **PROHIBITED & RESTRICTED ITEMS**

🍈 Shipping from China to Saudi Arabia [2020] - Sino Shipping

27/10/2020, 22:58