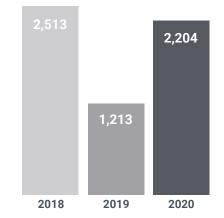

to position.

The arch-shaped structure weighs some 36,000 tonnes. Metinvest produced 15,000 tonnes of steel plates for the exterior cladding of this extraordinary landmark.

Prypiat, Ukraine

12

# Semi-finished products and raw materials



Iron ore concentrate

9 types of concentrate with Fe base 65.0–70.5%

Deviation from Fe base content +/-0.3%



#### **Pellets**

7 types of pellets with Fe base >63.0 - >67.5%

Size 10-14mm > 85%



Pig iron

**Steelmaking iron** steel production in EAF & BOF

**Cast iron** foundry segment



Slabs

Thickness, mm 150 - 300
Width, mm 1,250 - 2,100
Length, mm 6,000 - 12,000



**Billets** 

 Square, mm
 Round, mm

 130x130
 Ø 130

 150x150
 Ø 150

 160x160
 Ø 190

 200x200
 Ø 200

 Ø 210



# Financial highlights 2020

Revenues **US\$ 10,453 M** 







## **Credit rating\***







### Metinvest`s shareholders are SCM Group and SMART Holding, which manage Metinvest on a partnership basis

#### SCM

Ukraine's leading financial and industrial group with a headcount of over 300,000 employees

#### **SMART**

One of Ukraine's largest investment groups, specialising primarily in metals and mining, oil and gas, banking, agriculture, retail, shipbuilding and real estate



#### **MINING**

Northern GOK Iron ore / Ukraine

Ingulets GOK Iron ore / Ukraine

Central GOK Iron ore / Ukraine

Southern GOK JV Iron ore / Ukraine

Pokrovske Coal Business Coking coal / Ukraine

United Coal Coking coal / US

#### **STEELMAKING**

Azovstal
Integrated steel mill / Ukraine

Ilyich Steel Integrated steel mill / Ukraine

Zaporizhstal JV Integrated steel mill