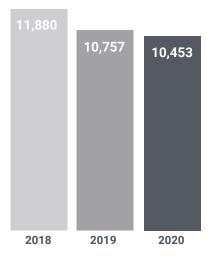

into position.

The arch-shaped structure weighs some 36,000 tonnes. Metinvest produced 15,000 tonnes of steel plates for the exterior cladding of this extraordinary landmark.

Prypiat, Ukraine

12

# Semi-finished products and raw materials



Iron ore concentrate

9 types of concentrate with Fe base 65.0–70.5%

Deviation from Fe base content +/-0.3%



#### **Pellets**

7 types of pellets with Fe base >63.0 - >67.5%

Size 10-14mm > 85%



Pig iron

**Steelmaking iron** steel production in EAF & BOF

**Cast iron** foundry segment



Slabs

Thickness, mm 150 - 300
Width, mm 1,250 - 2,100
Length, mm 6,000 - 12,000



**Billets** 

 Square, mm
 Round, mm

 130x130
 Ø 130

 150x150
 Ø 150

 160x160
 Ø 190

 200x200
 Ø 200

 Ø 210



# Financial highlights 2020

Revenues **US\$ 10,453 M** 







## **Credit rating\***







### Metinvest`s shareholders are SCM Group and SMART Holding, which manage Metinvest on a partnership basis

#### SCM

Ukraine's leading financial and industrial group with a headcount of over 300,000 employees

#### **SMART**

One of Ukraine's largest investment groups, specialising primarily in metals and mining, oil and gas, banking, agriculture, retail, shipbuilding and real estate



#### **MINING**

Northern GOK Iron ore / Ukraine

Ingulets GOK Iron ore / Ukraine

Central GOK Iron ore / Ukraine

Southern GOK JV Iron ore / Ukraine

Pokrovske Coal Business Coking coal / Ukraine

United Coal Coking coal / US

#### **STEELMAKING**

Azovstal
Integrated steel mill / Ukraine

Ilyich Steel Integrated steel mill / Ukraine

Zaporizhstal JV Integrated steel mil