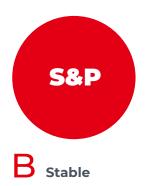

d structure weighs some 36,000 tonnes. Metinvest produced 15,000 tonnes of steel plates for the exterior cladding of this extraordinary landmark.

Prypiat, Ukraine

12

# Semi-finished products and raw materials



Iron ore concentrate

9 types of concentrate with Fe base 65.0–70.5%

Deviation from Fe base content +/-0.3%



#### **Pellets**

7 types of pellets with Fe base >63.0 - >67.5%

Size 10-14mm > 85%



Pig iron

**Steelmaking iron** steel production in EAF & BOF

**Cast iron** foundry segment



Slabs

Thickness, mm 150 - 300
Width, mm 1,250 - 2,100
Length, mm 6,000 - 12,000



**Billets** 

 Square, mm
 Round, mm

 130x130
 Ø 130

 150x150
 Ø 150

 160x160
 Ø 190

 200x200
 Ø 200

 Ø 210



# Financial highlights 2020

Revenues **US\$ 10,453 M** 







## **Credit rating\***







### Metinvest`s shareholders are SCM Group and SMART Holding, which manage Metinvest on a partnership basis

#### SCM

Ukraine's leading financial and industrial group with a headcount of over 300,000 employees

#### **SMART**

One of Ukraine's largest investment groups, specialising primarily in metals and mining, oil and gas, banking, agriculture, retail, shipbuilding and real estate



#### **MINING**

Northern GOK Iron ore / Ukraine

Ingulets GOK Iron ore / Ukraine

Central GOK Iron ore / Ukraine

Southern GOK JV Iron ore / Ukraine

Pokrovske Coal Business Coking coal / Ukraine

United Coal Coking coal / US

#### **STEELMAKING**

Azovstal
Integrated steel mill / Ukraine

Ilyich Steel Integrated steel mill / Ukraine

Zaporizhstal JV Integrated steel mill / Ukraine

Avdiivka Coke Cok