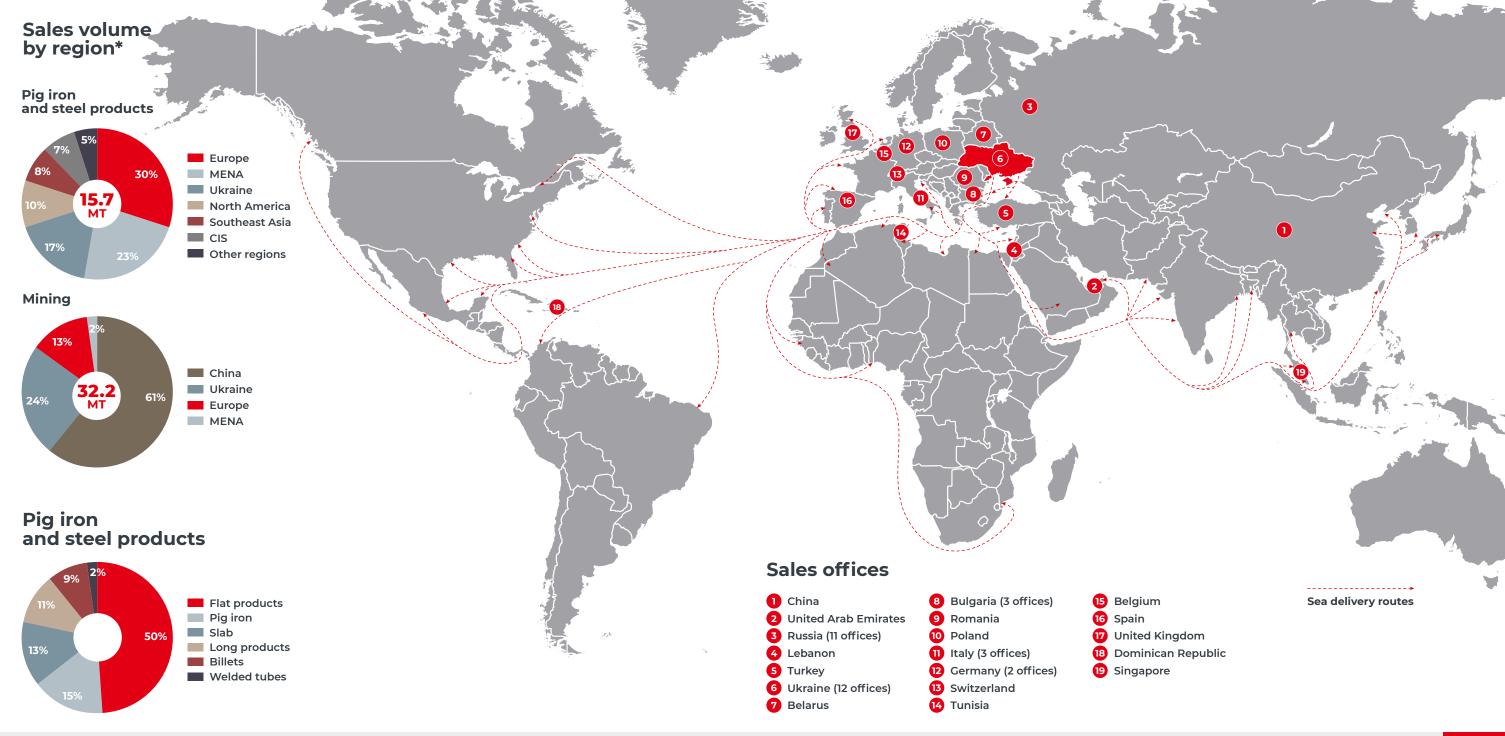

4 in Europe

in-house shipping company, global storage and logistics assets

shipment to 100 countries

130 sea ports

**Logistics** 

**Delivery from steel plant** 

to customer's back yard

**776** ships in operation year-round

100 countries

45 sales offices

40 steel distribution centers

**6 700** customers

excellent after-sales service and technical support

06

7899

Flat products